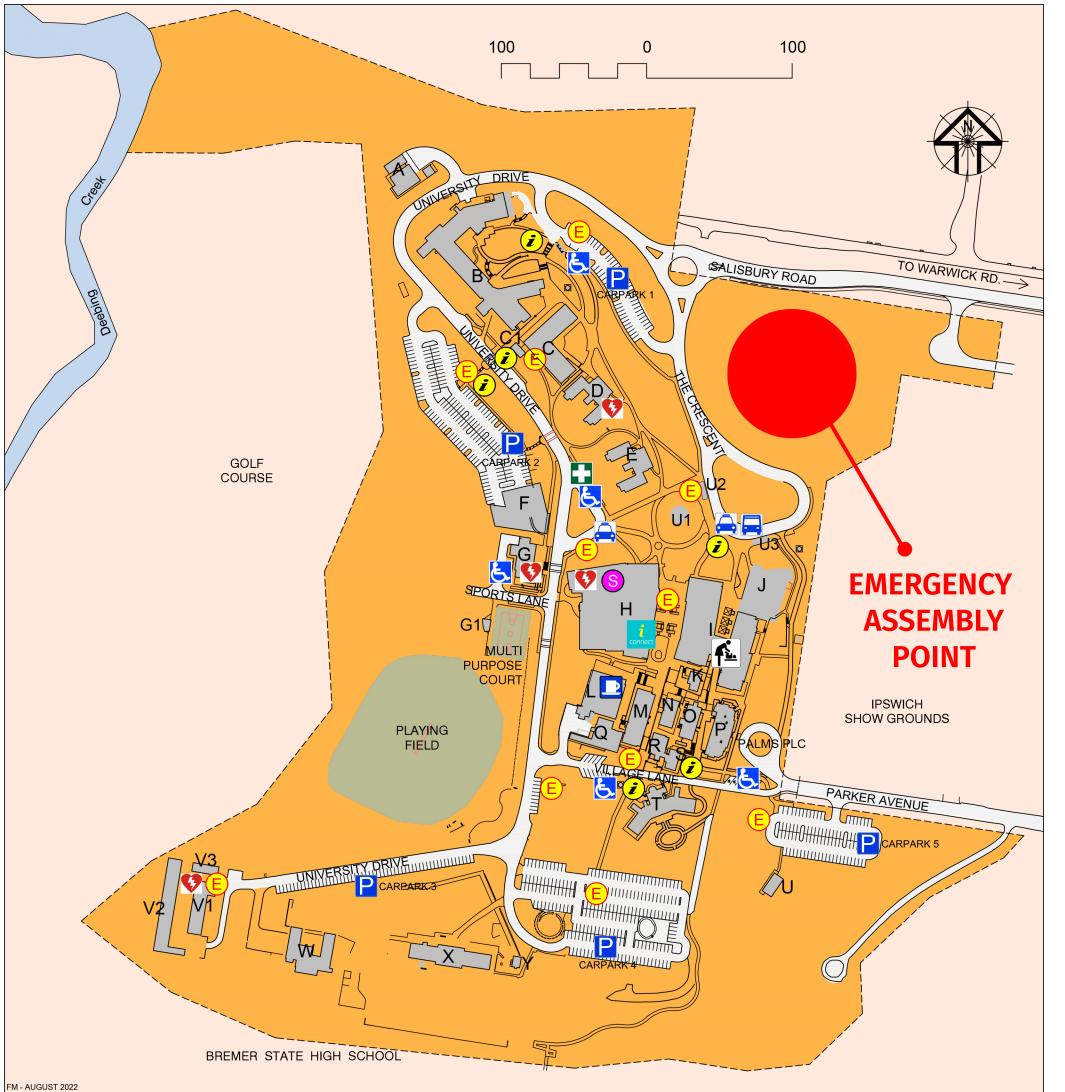

## **BUILDING ID FUNCTION**

| Α      | UTILITY                                      |
|--------|----------------------------------------------|
| В      | ICT, PEOPLE PORTFOLIO,                       |
| Б      | COLLEGE OF FIRST NATIONS                     |
|        | SCHOOL OF PSYCHOLOGY & WELLBEING             |
|        |                                              |
|        | PSYCHOLOGY & COUNSELLING CLINIC              |
|        | TEACHING ROOMS                               |
| С      | 'DAGMAR HOUSE', SPORT & EXERCISE CLINIC      |
| C1     | UNOCCUPIED                                   |
| D      | 'CLAIR HOUSE', LAW CLINIC,                   |
|        | UHEALTH INTERPROFESSIONAL CLINIC             |
|        | CAREERS & EMPLOYABILITY, HEALTH & WELLNESS,  |
|        | SOCIAL JUSTICE, EQUITY & INCLUSION           |
| Е      | 'BYRON HOUSE'                                |
| F      | BREMER MEDICAL CENTRE, EXACT RADIOLOGY       |
| G      | GYMNASIUM, STUDENT GUILD                     |
| G1     | SHELTER SHED                                 |
|        |                                              |
| Н      | LIBRARY, iconnect, CAMPUS SAFETY & SECURITY, |
|        | FACILITIES MANAGEMENT, SPORTS SCIENCE        |
| I      | SCHOOL OF NURSING & MIDWIFERY,               |
|        | FACULTY OPERATIONS, MASK FIT TESTING         |
|        | PARAMEDICINE, HEALTH & WELLBEING             |
|        | STUDENT LIFE, PARENTS ROOM,                  |
|        | LABORATORIES, TEACHING ROOMS                 |
| J      | AUDITORIUM                                   |
| K      | UTILITY                                      |
| L      | CAFE                                         |
| М      | TEACHING ROOMS, AMENITIES                    |
| N      | TEACHING ROOMS                               |
| 0      | TEACHING ROOMS                               |
| P      | SCHOOL OF HEALTH & MEDICAL SCIENCES          |
| Q      | 'THE BOILERHOUSE', UNIVERSITY EXECUTIVE      |
| R      | TEACHING ROOMS                               |
| S      | MOOT COURT                                   |
|        |                                              |
| T      | 'GRACE HOUSE', SCHOOL OF LAW & JUSTICE       |
| U      | ACTIVITY CENTRE                              |
| U1     | UTILITY                                      |
| U2     | BUS SHELTER                                  |
| U3     | BUS SHELTER                                  |
| V1 - 3 | FACILITIES MANAGEMENT WORKSHOP & STORES      |
| W      | 'CHARLES PAVILION', UNOCCUPIED               |
| X      | 'BLAIR PAVILION', UNOCCUPIED                 |
| Υ      | 'ATTENDANT'S DINING', UNOCCUPIED             |
|        |                                              |
|        |                                              |

## LEGEND

Emergency Call PointsInformation Directories

Parking

Bus Stop / Shelter

畐 Taxi

Accessible Parking

Oefibrillator

Ambulance Bay

Dining Facilities
Student Support

Parenting Room

iconnect

UniSQ Property